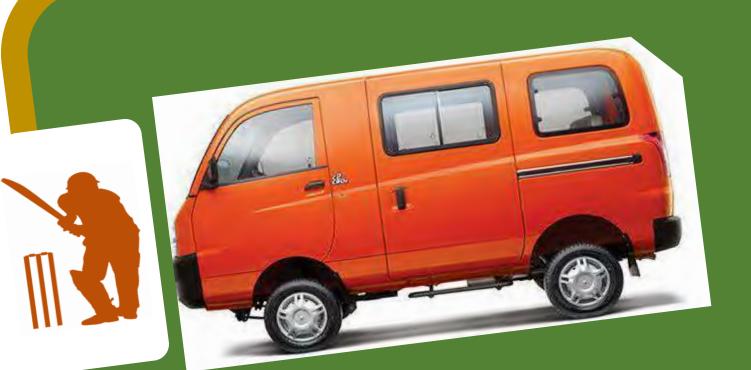

### Identify the brand.

tatacrucible.com

Which company manufactures the Maximo brand of vans?

Identify this initiative by the Government of Andhra Pradesh to promote business infrastructure, launched in 2016.