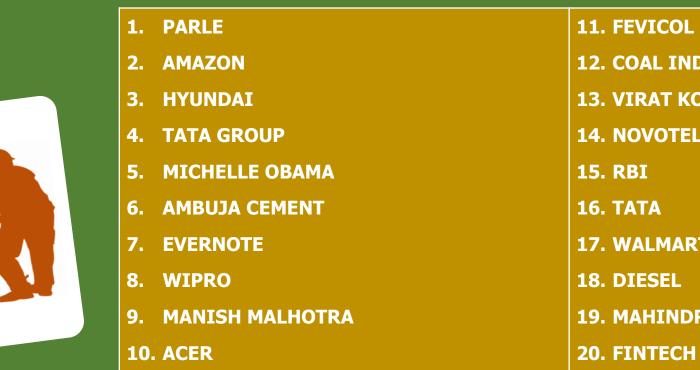

### TATA CRUCBLE THE CAMPUS QUIZ 2019

Answers

tatacrucible.com

X

- **12. COAL INDIA 13. VIRAT KOHLI**
- **14. NOVOTEL**

- **17. WALMART**
- **19. MAHINDRA**
- **20. FINTECH VALLEY VIZAG**

tatacrucible.com

tatacrucible.com