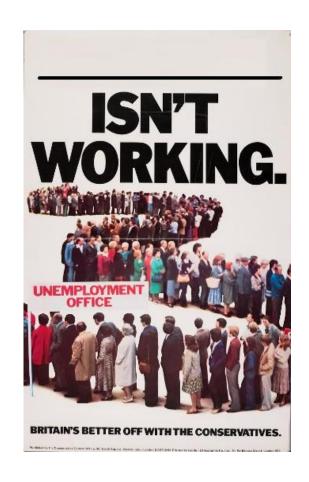

Identify the company from its logo.

Identify the company from its old logo.

Identify the airline.

What word has been blanked out from this iconic advertisement?

DKW, Horch, Wanderer and , were the four companies that joined to form the Auto Union AG in the year 1932. Which was the fourth company that is blanked out?

Identify the famous magazine from the logo.

Which famous author, entrepreneur and management guru has authored this book?

Identify the fast food restaurant chain from their print ad.

Which Indian group owns this brand?