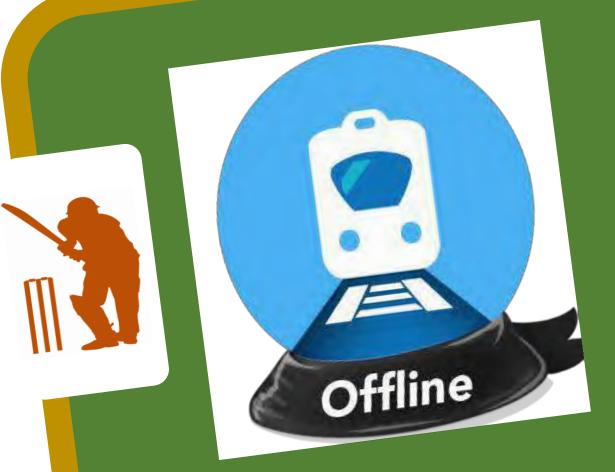

Presented by

Which company's brands would you be buying if you were a NEXA Finance customer in India?

Identify this app.

Identify a famous beer brand from this image.

Identify this famous brand.

This is the logo of which entity?

| 2. WHERE IS MY TRAIN | 12. LIBERTY |
|----------------------|-------------|
|----------------------|-------------|

| 3. | SIMBA | 13. VOGUI |
|----|-------|-----------|
|    |       |           |

- 4. ESCORTS 14. NESTLE
- 5. HOLIDAY INN **15. BENTLEY**
- 6. CROSSWORD BOOKSTORES 16. NASDAQ
- 7. PRIYANKA CHOPRA
- 8. GREENPEACE
- 9. STATE BANK OF INDIA
- **10. BRITANNIA**