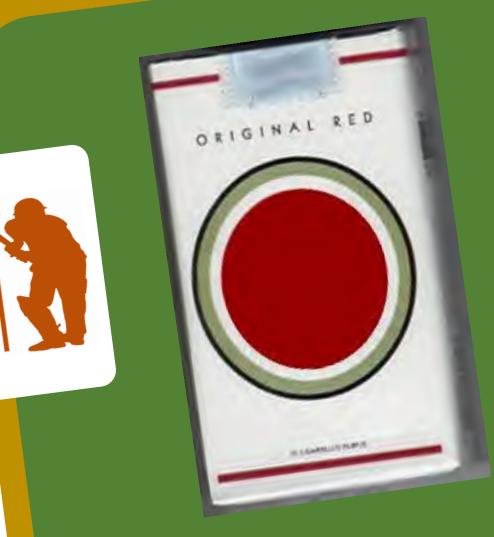

#### Which iconic tobacco brand is this?

tatacrucible.com

The original ambercoloured liquid was formulated by Dr. Joseph Lawrence and Jordan Wheat Lambert and was actually a disinfectant for surgical procedures. How do we know it today?