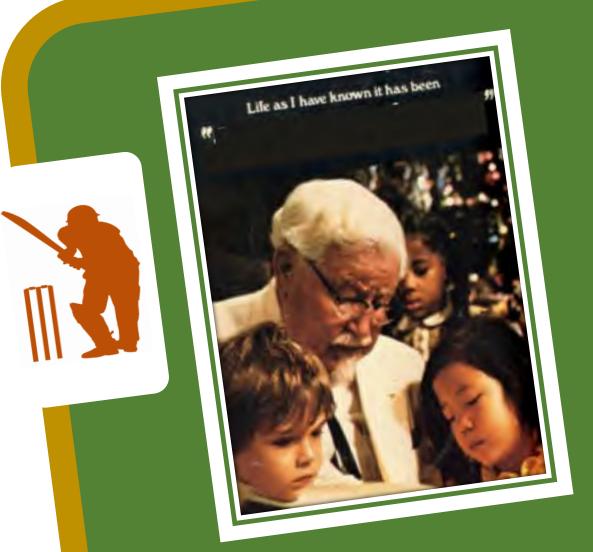

## **CHANDIGARH PRELIMS**

Presented by

Identify the brand behind this gift card.

This brand of tea is named after its founder's son Mallik and Dilhan.

Which company published this annual report?

With which Indian celebrity would you associate this brand?