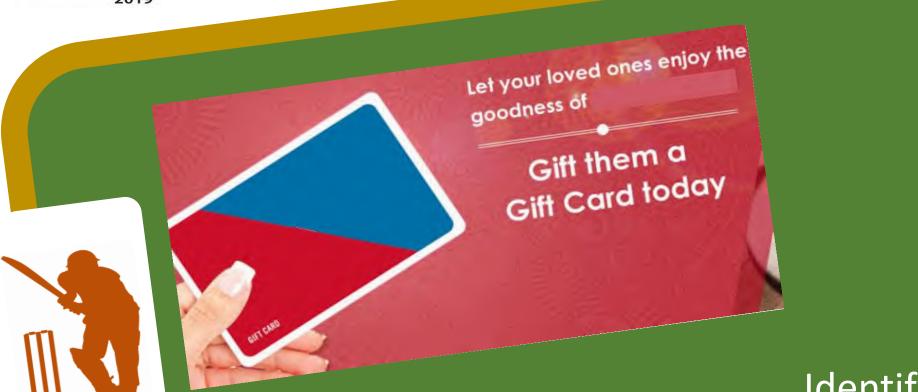

## **CHANDIGARH PRELIMS**

Presented by

Identify the brand behind this gift card.

This brand of tea is named after its founder's son Mallik and Dilhan.

Which company published this annual report?

With which Indian celebrity would you associate this brand?