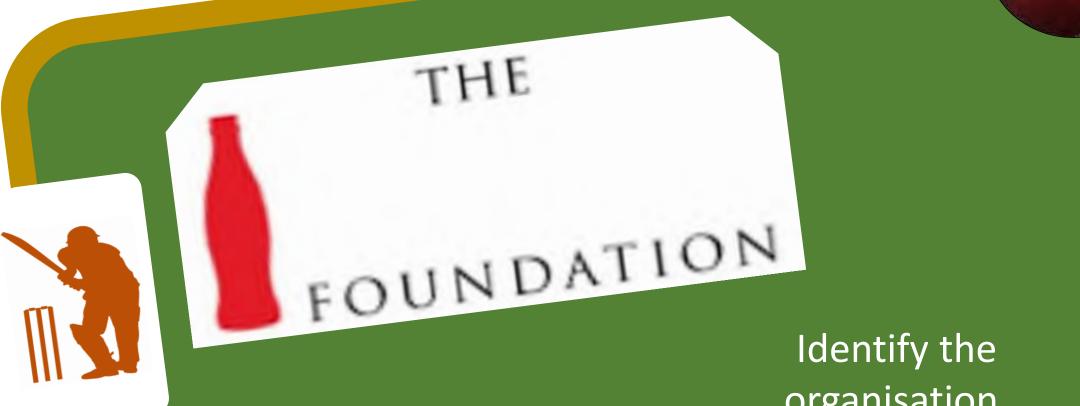

What has been blanked out?

organisation.

Paul and Joseph Galvin were the founders of this famous company, known for its mobile phones.

Identify the person.

Which company was started by these two people?

Which company owns this?