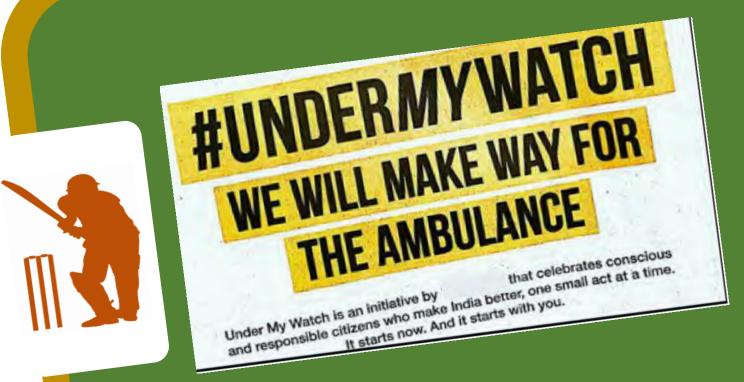

# 

Which media house is behind this campaign?

tatacrucible.com

This rainbow filled candy has been popping fun and goodness since 1950. It has a fruit jelly version, that is a mouth-watering range of pulpy fruit chews that exude fresh fruit juice with each bite.